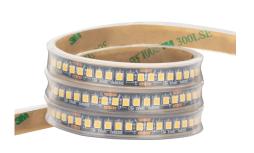

# STRIP BLACK 224LED/M 6W/M 40K IP65

Code: 06855

The Black stripLED Professional line is the best choice in terms of performance, efficiency and light quality. These strips are characterized by a uniform color and high color rendering, brilliant and sharp in every context. CRI95, R9>60.