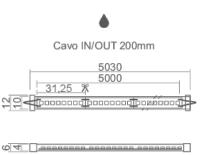

# **Dimensions and weight**

| Length (mm)                | 4988  |
|----------------------------|-------|
| Width (mm)                 | 10    |
| Height / Thickness (mm)    | 4     |
| Cable IN length (mm)       | 100   |
| Cable OUT length (mm)      | 100   |
| Minimum bending radius (m) | 5     |
| Module length (mm)         | 31.25 |
|                            |       |